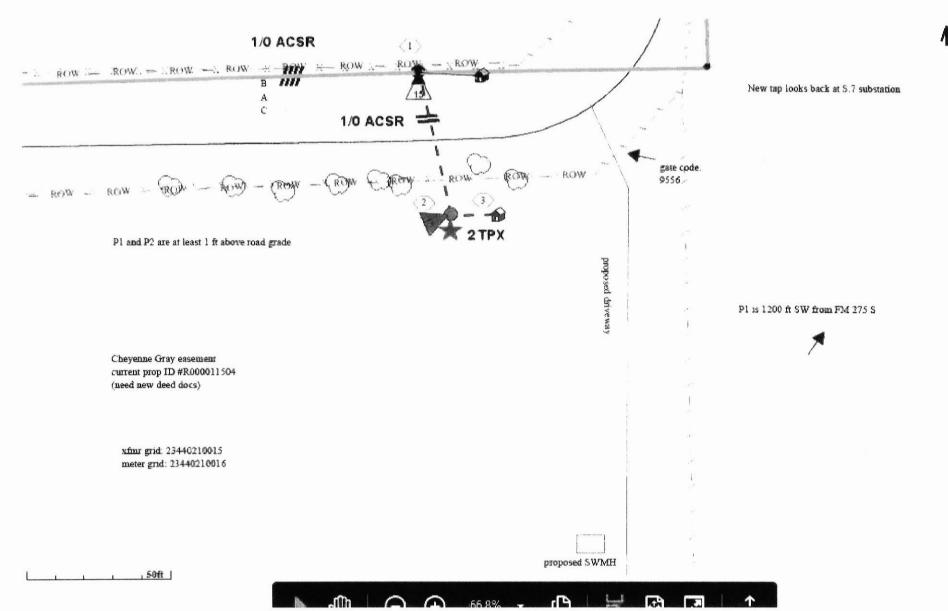

## Greetings:

Farmers Electric Cooperative, Inc. is requesting permission to construct electrical power distribution facilities which will cross County Road <u>4128</u> which is located 1200 ft SW of FM 275 S in Hopkins County, Texas.

Site location map and construction sketches are enclosed. The construction sketch details the proposed work. All road crossings will have a minimum vertical clearance of 22 feet.

If you have any questions, please contact me at any time.

147475

006229

DON PHILLIPS

County Road 4128

23440210015

Crossing County Road 4128 at pole 047474 which is located 1200 ft SW of FM 275 S

23440210016